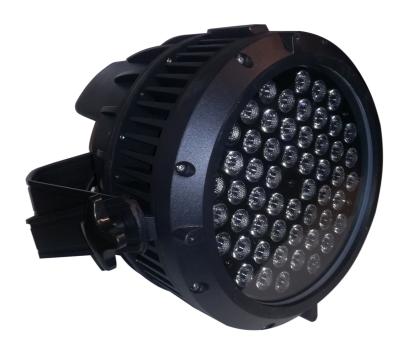

## **DESCRIPTION**

The Sti's LP series are powerful LED parcan with a classic 'Stubby' design. The range is starting from 54 pcs 1W Led to 24pcs 10W Led with 3 colour up to 6in 1 colour option. All series are designed with Black and Black Case and we use our new design and high efficient power supply with silent fan. That pars are perfect for almost any job including stage washing, dance floor lighting, and accent lighting applications.

**Led number** : 54\*3W (3 in 1)

Channel : 8 Channel DMX 512

Sound sensitivity Mode

**Voltage** : Ac90v - 250v 50 - 60hz

**Power Consuption** : 180W

Case : Black Aluminum
Colour pieces : 16.7 million Colour